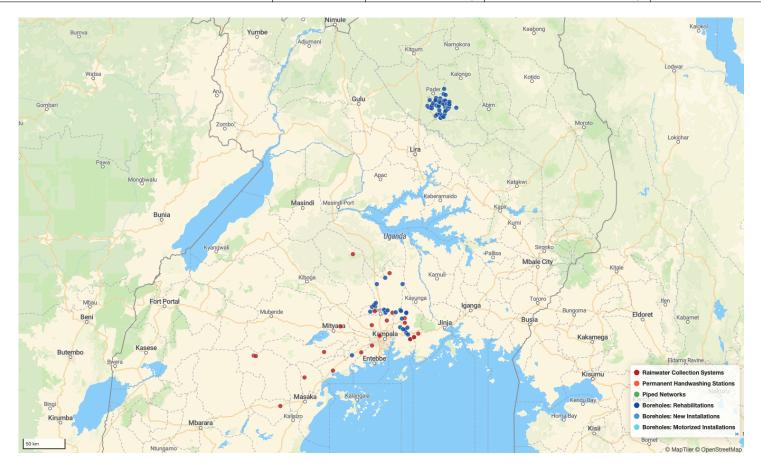

## Total population served at the end of Q4, 2022 = 452,300 Population served in Q4, 2022 = 40,700

| Project Type                         | Q4 2022: Number Installed | Number Installed (as of end of Q4 2022) |        | Population Estimate (as of end of Q4 2022) |  |  |  |  |
|--------------------------------------|---------------------------|-----------------------------------------|--------|--------------------------------------------|--|--|--|--|
| Core UWP                             |                           |                                         |        |                                            |  |  |  |  |
| Borehole Rehabilitation              | 67                        | 439                                     | 30,150 | 197,550                                    |  |  |  |  |
| New Borehole Installation, Hand Pump | 0                         | 17                                      | 0      | 5,950                                      |  |  |  |  |
| New Borehole Installation, Motorized | 0                         | 5                                       | 0      | 3,000                                      |  |  |  |  |
| Rainwater at Schools                 | 20                        | 472                                     | 6,500  | 153,400                                    |  |  |  |  |
| Rainwater at All Other               | 3                         | 240                                     | 750    | 60,000                                     |  |  |  |  |
| Gravity Fed Systems                  | 0                         | 1                                       | 0      | 700                                        |  |  |  |  |
| AquaTrust Upgrades                   |                           |                                         |        |                                            |  |  |  |  |
| Borehole Rehabilitation              | 12                        | 100                                     | 3,300  | 27,500                                     |  |  |  |  |
| New Borehole Installation, Hand Pump | 0                         | 8                                       | 0      | 2,400                                      |  |  |  |  |
| New Borehole Installation, Motorized | 0                         | 3                                       | 0      | 1,800                                      |  |  |  |  |
| TOTALS                               | 102                       | 1,285                                   | 40,700 | 452,300                                    |  |  |  |  |