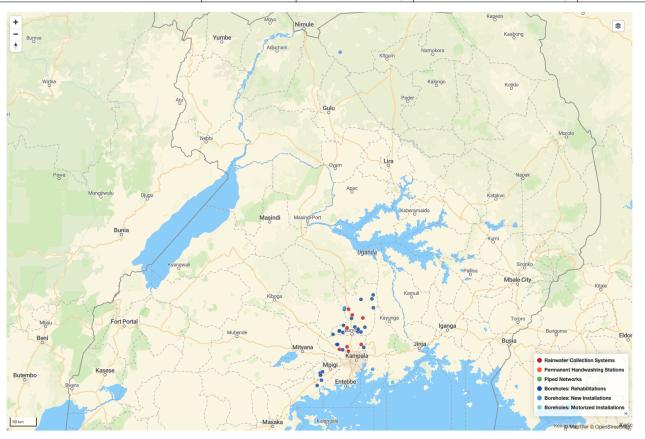

| Project Name                                                                                    | AquaTrust | Installation Date | Facility Type | Water Source Type                   | BH: Installation Type | BH: Pump Type | GPS                |
|-------------------------------------------------------------------------------------------------|-----------|-------------------|---------------|-------------------------------------|-----------------------|---------------|--------------------|
| UWP #1165 Borehole, Bujanja Borehole, Kikutukwe LC1                                             | Yes       | 7/5/22            |               | Borehole (new, rehab, motorization) | Rehabilitation        | Hand pump     | 0.444539 32.650963 |
| UWP #1157 Borehole, Kikandwa Borehole, Kikandwa LC1                                             | Yes       | 7/6/22            |               | Borehole (new, rehab, motorization) | Rehabilitation        | Hand pump     | 0.924681 32.731407 |
| UWP #1155 Borehole, Bweyeyo Trust Borehole, Tebalyala LC1                                       | Yes       | 7/7/22            |               | Borehole (new, rehab, motorization) | Rehabilitation        | Hand pump     | 0.821382 32.459117 |
| UWP #1133 New Borehole, Bweyeyo Borehole, Bweyeyo LC1                                           | Yes       | 7/7/22            |               | Borehole (new, rehab, motorization) | New Installation      | Hand pump     | 0.837073 32.462095 |
| UWP #1163 Rainwater Collection Tank, New Horizon Primary School, Nalya Magonjja LC1             |           | 7/13/22           | School        | Rainwater Collection System         |                       |               | 0.474781 32.626159 |
| UWP #1160 Borehole, Habitant Owners Community Borehole, Katikamu Kasenene LC1                   | Yes       | 7/13/22           |               | Borehole (new, rehab, motorization) | Rehabilitation        | Hand pump     | 0.731624 32.530147 |
| UWP #1159 Borehole, Jjaja Bowa-Kangave, Kangave LC1                                             | Yes       | 7/13/22           |               | Borehole (new, rehab, motorization) | Rehabilitation        | Hand pump     | 0.573790 32.346210 |
| UWP #1166 Borehole, Nkoowe Estate Borehole, Nkoowe LC1                                          |           | 7/18/22           |               | Borehole (new, rehab, motorization) | Rehabilitation        | Hand pump     | 0.420948 32.441503 |
| UWP #1164 Borehole, Lukunyu Borehole, Kyabalamba LC1                                            |           | 7/18/22           |               | Borehole (new, rehab, motorization) | Rehabilitation        | Hand pump     | 0.473811 32.391970 |
| UWP #1168 Rainwater Collection Tank, Stella Maris Nursery and Primary School, Budibaga West LC1 |           | 7/22/22           | School        | Rainwater Collection System         |                       |               | 0.517580 31.571784 |
| UWP #1156 Borehole, Bukajja Borehole, Bukajja LC1                                               | Yes       | 7/27/22           |               | Borehole (new, rehab, motorization) | Rehabilitation        | Hand pump     | 0.644024 32.662579 |
| UWP #1161 Borehole, Katabona Borehole, Katabona LC1                                             | Yes       | 7/28/22           |               | Borehole (new, rehab, motorization) | Rehabilitation        | Hand pump     | 0.836883 32.745761 |
| UWP #1158 Borehole, Bukiibi Borehole, Bukiibi LC1                                               | Yes       | 7/28/22           |               | Borehole (new, rehab, motorization) | Rehabilitation        | Hand pump     | 0.964867 32.744154 |
| UWP #1016 Motorised Borehole, EMU Ministries Borehole, Kirukwe LC1                              |           | 8/8/22            | School        | Borehole (new, rehab, motorization) | New Installation      | Motorized     | 0.097449 32.936067 |
| UWP #1167 Borehole, Kamuli Borehole, Kamuli LC1                                                 | Yes       | 8/12/22           |               | Borehole (new, rehab, motorization) | Rehabilitation        | Hand pump     | 0.473381 32.382252 |
| UWP #1184 Borehole, Bugabo Borehole, Bugabo LC1                                                 | Yes       | 8/15/22           |               | Borehole (new, rehab, motorization) | Rehabilitation        | Hand pump     | 0.919752 32.623198 |
| UWP #1185 Borehole, Wesune Borehole, Wesune LC1                                                 | Yes       | 8/16/22           |               | Borehole (new, rehab, motorization) | Rehabilitation        | Hand pump     | 0.592917 32.442960 |
| UWP #1162 Borehole, African Women Rising Training Centre Borehole, Apyetta Central LC1          |           | 8/24/22           |               | Borehole (new, rehab, motorization) | New Installation      | Hand pump     | 3.366844 32.416764 |
| UWP #1203 Rainwater Collection Tank, Brave Stars School, Kasengejje LC1                         |           | 8/31/22           | School        | Rainwater Collection System         |                       |               | 0.407318 32.498610 |

| UWP #1201 Rainwater Collection Tank, St. Kizito Giriyada Primary School, Giriyada LC1           |     | 8/31/22 School          | Rainwater Collection System         |                  |           | 0.735881 32.641985 |
|-------------------------------------------------------------------------------------------------|-----|-------------------------|-------------------------------------|------------------|-----------|--------------------|
| UWP #1187 Borehole, St. Joachim Catholic Church Borehole, Mugogo LC1                            | Yes | 9/1/22 Place of Worship | Borehole (new, rehab, motorization) | Rehabilitation   | Hand pump | 0.607946 32.409515 |
| UWP #1186 Borehole, Twetembe Borehole, Mugogo LC1                                               | Yes | 9/1/22                  | Borehole (new, rehab, motorization) | Rehabilitation   | Hand pump | 0.605461 32.407069 |
| UWP #1108 Borehole, Lubiri Borehole, Lubiri LC1                                                 |     | 9/2/22                  | Borehole (new, rehab, motorization) | New Installation | Hand pump | 0.227281 32.738659 |
| UWP #1205 Rainwater Collection Tank, St. Peter's Secondary School, Bukalango LC1                |     | 9/9/22 School           | Rainwater Collection System         |                  |           | 0.424892 32.411032 |
| UWP #1173 Borehole, Kanyike Lwotowone Borehole, Kanyike Lwotowone LC1                           |     | 9/16/22                 | Borehole (new, rehab, motorization) | Rehabilitation   | Hand pump | 0.169684 32.221967 |
| UWP #1208 Rainwater Collection Tank, Texas Junior School, Kikubajinja LC1                       |     | 9/21/22 School          | Rainwater Collection System         |                  |           | 0.822445 32.500024 |
| UWP #1171 Borehole, Senero Borehole, Senero LC1                                                 |     | 9/22/22                 | Borehole (new, rehab, motorization) | Rehabilitation   | Hand pump | 0.119775 32.231585 |
| UWP #1207 Rainwater Collection Tank, Bbaale Church Of Uganda Primary School, Bbaale Central LC1 |     | 9/23/22 School          | Rainwater Collection System         |                  |           | 0.637938 32.484878 |
| UWP #1169 Borehole, Kajjaga Borehole, Kajjaga LC1                                               |     | 9/23/22                 | Borehole (new, rehab, motorization) | Rehabilitation   | Hand pump | 0.202337 32.242954 |
| UWP #1174 Borehole, Tabiro Primary School Borehole, Gunda LC1                                   |     | 9/27/22 School          | Borehole (new, rehab, motorization) | Rehabilitation   | Hand pump | 0.189745 32.218470 |
| UWP #1213 Rainwater Collection Tank, Peach Primary School Katubwe, Katubwe LC1                  |     | 9/28/22 School          | Rainwater Collection System         |                  |           | 0.450156 32.485032 |
| UWP #1193 Borehole, Kayindu Borehole, Kayindu A LC1                                             | Yes | 9/28/22                 | Borehole (new, rehab, motorization) | Rehabilitation   | Hand pump | 0.647419 32.562394 |
| UWP #1192 Borehole, Busaakwa Borehole, Busaakwa LC1                                             | Yes | 9/28/22                 | Borehole (new, rehab, motorization) | Rehabilitation   | Hand pump | 0.625196 32.594722 |
| UWP #1190 Borehole, Kalanamu Borehole, Kalanamu LC1                                             | Yes | 9/28/22                 | Borehole (new, rehab, motorization) | Rehabilitation   | Hand pump | 0.597474 32.623244 |
| UWP #1191 Borehole, Shukuran Mosque Borehole, Degeya LC1                                        | Yes | 9/29/22                 | Borehole (new, rehab, motorization) | Rehabilitation   | Hand pump | 0.600734 32.593355 |
| UWP #1170 Borehole, Namakajja Borehole, Bukabi LC1                                              |     | 9/29/22                 | Borehole (new, rehab, motorization) | Rehabilitation   | Hand pump | 0.067464 32.189166 |
| UWP #1202 Rainwater Collection Tank, Bukusu Primary School Wobulenzi, Bukusu LC1                |     | 9/30/22 School          | Rainwater Collection System         |                  |           | 0.765679 32.537292 |
| UWP #1194 Borehole, St. Peter's Semyungu Primary School Borehole, Semyungu LC1                  | Yes | 9/30/22                 | Borehole (new, rehab, motorization) | Rehabilitation   | Hand pump | 0.662693 32.449764 |
|                                                                                                 |     |                         |                                     |                  |           |                    |
|                                                                                                 |     |                         |                                     |                  |           |                    |